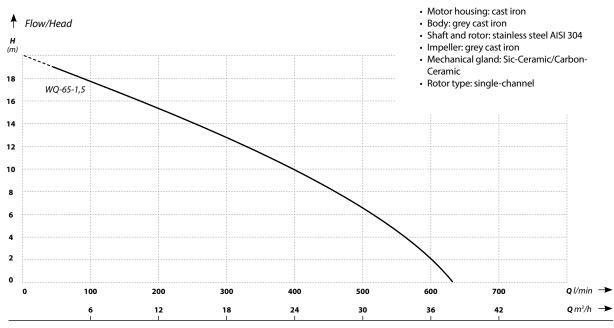

| Name      | Head | Flow    | Motor power | Voltage | Amperage | Inlet/outlet | Dimensions | Weight |
|-----------|------|---------|-------------|---------|----------|--------------|------------|--------|
|           | (m)  | (I/min) | (W)         | (V)     | (A)      | (inch)       | Dia/H (cm) | (kg)   |
| WQ-65-1,5 | 20   | 630     | 1500        | 400     | 3,2      | 21/2         | 25         | 23,5   |