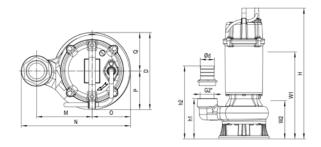

| Nazwa     | Wymiary (mm) |     |     |     |     |     |  |  |
|-----------|--------------|-----|-----|-----|-----|-----|--|--|
|           | d            | h1  | h2  | W1  | W2  | Н   |  |  |
| WQ-65-1,5 | 65           | 142 | 210 | 120 | 345 | 485 |  |  |
|           | М            | Ν   | 0   | Р   | Q   | D   |  |  |
|           | 130          | 253 | 90  | 90  | 90  | 180 |  |  |